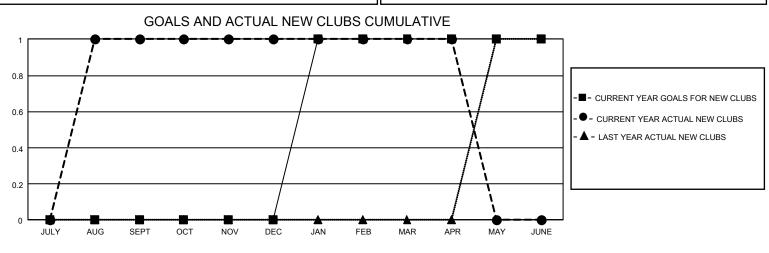

## GAT MONTHLY MEMBERSHIP PROGRESS REPORT

GMT Constitutional Area 3, Group I

REPORT DOES NOT INCLUDE CLUBS IN UNDISTRICTED AREAS.

| Clubs                 |               |           |               | Members               |                         |                         |                                                    |
|-----------------------|---------------|-----------|---------------|-----------------------|-------------------------|-------------------------|----------------------------------------------------|
| RESULTS FOR 2022-2023 |               |           |               | RESULTS FOR 2022-2023 |                         |                         |                                                    |
| QUARTER               | NEW CLUB GOAL | NEW CLUBS | DROPPED CLUBS | QUARTER               | IBER GROWTH NET<br>GOAL | MEMBER GROWTH<br>ACTUAL | DROPPED MEMBERS<br>ACTUAL (including<br>transfers) |
| JULY/AUG/SEPT         | 0             | 1         | 0             | JULY/AUG/SEPT         | 2                       | 28                      | 10                                                 |
| OCT/NOV/DEC           | 0             | 0         | 0             | OCT/NOV/DEC           | 4                       | 18                      | 18                                                 |
| JAN/FEB/MAR           | 3             | 0         | 0             | JAN/FEB/MAR           | 5                       | 5                       | 8                                                  |
| APR/MAY/JUNE          | 0             | 0         | 0             | APR/MAY/JUNE          | 7                       | 15                      | 1                                                  |