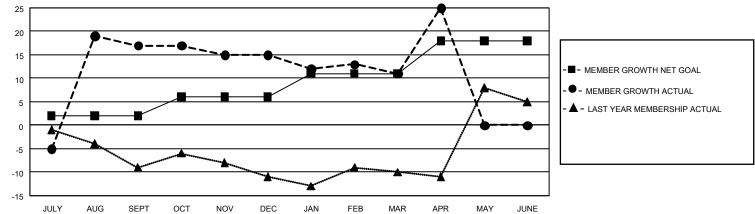

## GAT MONTHLY MEMBERSHIP PROGRESS REPORT

GMT Constitutional Area 3, Group I

REPORT DOES NOT INCLUDE CLUBS IN UNDISTRICTED AREAS.

| Clubs                 |               |           |               | Members               |                         |                         |                                                    |
|-----------------------|---------------|-----------|---------------|-----------------------|-------------------------|-------------------------|----------------------------------------------------|
| RESULTS FOR 2022-2023 |               |           |               | RESULTS FOR 2022-2023 |                         |                         |                                                    |
| QUARTER               | NEW CLUB GOAL | NEW CLUBS | DROPPED CLUBS | QUARTER               | IBER GROWTH NET<br>GOAL | MEMBER GROWTH<br>ACTUAL | DROPPED MEMBERS<br>ACTUAL (including<br>transfers) |
| JULY/AUG/SEPT         | 0             | 1         | 0             | JULY/AUG/SEPT         | 2                       | 28                      | 10                                                 |
| OCT/NOV/DEC           | 0             | 0         | 0             | OCT/NOV/DEC           | 4                       | 18                      | 18                                                 |
| JAN/FEB/MAR           | 3             | 0         | 0             | JAN/FEB/MAR           | 5                       | 5                       | 8                                                  |
| APR/MAY/JUNE          | 0             | 0         | 0             | APR/MAY/JUNE          | 7                       | 15                      | 1                                                  |